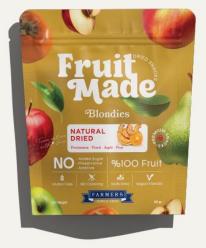

# Blondies

Our naturally dried persimmons, pears, peaches, and apples come together in **Blondies**, a flavorful and nutritious combination rich in fiber and essential nutrients. Each fruit is gently dried without added sugar, keeping its natural sweetness and distinct texture. Whether you enjoy the firm texture of dried persimmons, the soft bite of pears, the juicy flavor of peaches, or the sweet and tangy taste of apples, there's something in **Blondies** for everyone. Savor the fresh taste of nature's finest fruits with **Blondies**!

| Nutrition Facts<br>Enerji ve Besin Öğeleri | 100 g    | %R <b>i</b> *<br>(IOOg) | 50 g    | %RI*<br>(50g) |
|--------------------------------------------|----------|-------------------------|---------|---------------|
| Energy / Enerji (kj/kcal)                  | 1317/315 | 16                      | 659/158 | 8             |
| Fat / Yağ (g)                              | 0        | 0                       | 0       | 0             |
| of which saturates / doymuş yağ (g)        | 0        | 0                       | 0       | 0             |
| Carbohydrates / Karbonhidrat (g)           | 70       | 27                      | 35      | 14            |
| **of which sugars / şekerler (g)           | 58       | 64                      | 29      | 32            |
| Fibre / Lif (g)                            | 11       | 44                      | 5,5     | 22            |
| Protein / Protein (g)                      | 2,1      | 4                       | u       | 2             |
| Salt / Tuz (g)                             | 0        | 0                       | 0       | 0             |
|                                            |          |                         |         |               |