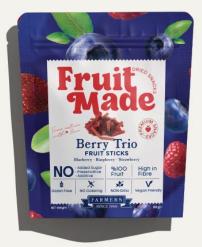

## Berry Trio

The berries you enjoy every day are now in a whole new form!
Our Berry Trio combines the vibrant tastes of blueberries,
raspberries, and strawberries into fruit sticks that are 100%
natural with no added sugar. This trio offers a playful twist on
your favorite berries, providing a soft and satisfying bite. Enjoy
the natural sweetness and rich taste of real fruit, now in a
convenient, snackable stick. Healthy, fun, and flavorful, Berry Trio
is the perfect way to experience berries in an exciting new way!

| Nutrition Facts<br>Enerji ve Besin Öğeleri | 100 g    | %R <b>i</b> *<br>(IOOg) | 90 g     | %RI*<br>(90g) |
|--------------------------------------------|----------|-------------------------|----------|---------------|
| Energy / Enerji (kj/kcal)                  | 1325/317 | 16                      | 1192/285 | 14            |
| Fat / Yağ (g)                              | 0        | 0                       | 0        | 0             |
| of which saturates / doymuş yağ (g)        | 0        | 0                       | 0        | 0             |
| Carbohydrates / Karbonhidrat (g)           | 72       | 28                      | 65       | 25            |
| **of which sugars / şekerler (g)           | 54       | 60                      | 49       | 54            |
| Fibre / Lif (g)                            | 12       | 47                      | 11       | 42            |
| Protein / Protein (g)                      | 1,2      | 2                       | u        | 2             |
| Salt / Tuz (g)                             | 0        | 0                       | 0        | 0             |
| Vitamin C (mg)                             | 255,2    | 319                     | 229,7    | 287           |