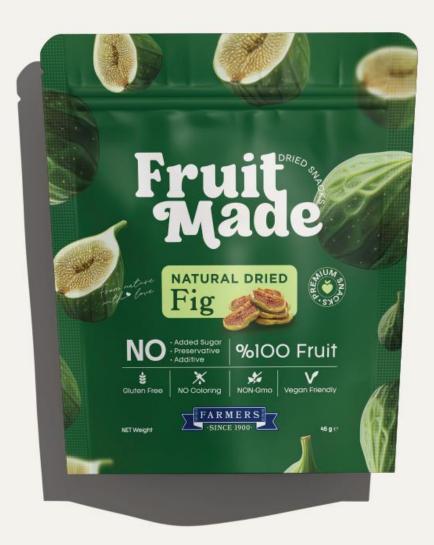

## Fig

Our naturally dried figs offer a rich, satisfying flavor packed with fiber and essential nutrients. Gently dried without added sugar, these figs retain their authentic sweetness and have a slightly firm, chewy texture that makes for a fulfilling snack. Whether enjoyed on their own or paired with other treats, our figs provide a naturally energizing boost with every bite. Experience the wholesome simplicity of nature's bounty in every delicious mouthful!

| Nutrition Facts<br>Enerji ve Besin Öğeleri | 100 g    | %RI*<br>(IOOg) | 45 g    | %RI*<br>(45g) |
|--------------------------------------------|----------|----------------|---------|---------------|
| Energy / Enerji (kj/koal)                  | 1230/294 | 15             | 553/132 | 7             |
| Fat / Yaǧ (g)                              | 0,6      | 1              | 0       | 0             |
| of which saturates / doymuş yağ (g)        | 0        | 0              | 0       | 0             |
| Carbohydrates / Karbonhidrat (g)           | 64       | 24             | 29      | 11            |
| **of which sugars / şekerler (g)           | 48       | 53             | 22      | 24            |
| Fibre / Lif (g)                            | 10       | 40             | 4,5     | 18            |
| Protein / Protein (g)                      | 3,2      | 6              | 1,4     | 3             |
| \$alt / Tuz (g)                            | 0        | 0              | 0       | 0             |
|                                            |          |                |         |               |

<sup>\*</sup>The values are based on the daily reference intake (RI) of an average adult.

<sup>\*\*</sup>Only naturally occuring sugars from the fruit