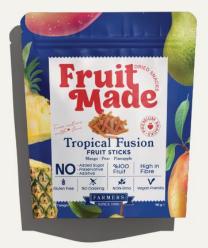

#### FRUIT STICKS

## **Tropical Fusion**

The tropical fruits you love are now in a whole new form! Our **Tropical Fusion** combines the vibrant tastes of mango, pear, and pineapple into fruit sticks that are 100% natural with no added sugar. This blend offers a playful twist on your favorite tropical flavors, providing a soft and satisfying bite. Enjoy the natural sweetness and refreshing taste of real fruit, now in a convenient, snackable stick. Healthy, fun, and flavorful, **Tropical Fusion** is the perfect way to experience tropical fruits in an exciting new way!

| Nutrition Facts<br>Enerji ve Besin Öğeleri | 100 g    | %R <b>i</b> *<br>(IOOg) | 90 g     | %RI*<br>(90g) |
|--------------------------------------------|----------|-------------------------|----------|---------------|
| Energy / Enerji (kj/kcal)                  | 1292/309 | 15                      | 1163/278 | 14            |
| Fat / Yağ (g)                              | 0        | 0                       | 0        | 0             |
| of which saturates / doymuş yağ (g)        | 0        | 0                       | 0        | 0             |
| Carbohydrates / Karbonhidrat (g)           | 68       | 26                      | 61       | 24            |
| **of which sugars / şekerler (g)           | 52       | 58                      | 47       | 52            |
| Fibre / Lif (g)                            | 17       | 68                      | 15       | 61            |
| Protein / Protein (g)                      | 0,7      | 1                       | 0,6      | 1             |
| Salt / Tuz (g)                             | 0        | 0                       | 0        | 0             |
| Vitamin C (mg)                             | 140,5    | 176                     | 126,5    | 158           |
|                                            |          |                         |          |               |