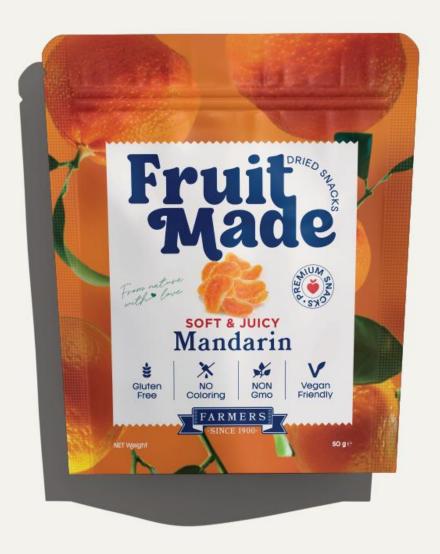

### Mandarin

Naturally high in vitamin C, our mandarins offer a zesty, nutritious treat that captures the fresh essence of this fragrant citrus fruit. We sweeten them with sugar and carefully dry them in custom ovens to preserve their vibrant flavor and nutrients. The result? A soft, juicy texture that brings the fresh fruit experience right to your taste buds. Indulge in the perfect balance of taste and nutrition with every bite. Savor the essence of nature in a fun, flavorful way!

| Nutrition Facts<br>Enerji ve Besin Öğe <b>l</b> eri | 100 g    | %Ri*<br>(IOOg) | 50 g    | %RI*<br>(50g) |
|-----------------------------------------------------|----------|----------------|---------|---------------|
| Energy / Enerji (kj/kcal)                           | 1388/332 | 17             | 694/166 | 8             |
| Fat / Yağ (g)                                       | 0        | 0              | 0       | 0             |
| of which saturates / doymuş yağ (g)                 | 0        | 0              | 0       | 0             |
| Carbohydrates / Karbonhidrat (g)                    | 79       | 30             | 39      | 15            |
| of which sugars / şekerler (g)                      | 75       | 83             | 38      | 42            |
| Fibre / Lif (g)                                     | 1,4      | 6              | 0,7     | 3             |
| Protein / Protein (g)                               | 3,3      | 7              | 1,7     | 3             |
| Salt / Tuz (g)                                      | 0        | 0              | 0       | 0             |