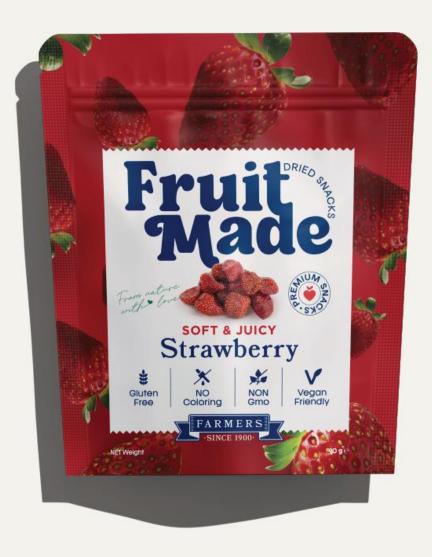

## Soft & Juicy Strawberry

Rich in vitamins and antioxidants, our strawberries offer a nutritious and tasty way to enjoy one of nature's finest fruits. We sweeten them with sugar and carefully dry them in custom ovens to preserve their vibrant flavor and nutrients. The result? A soft, juicy texture that brings the fresh fruit experience right to your taste buds. Indulge in the perfect balance of taste and nutrition with every bite.

Savor the essence of nature in a fun, flavorful way!

| 100 g    | %RI*<br>(100g)                                 | 90 g                                                              | %RI*<br>(90g)                                                                                       |
|----------|------------------------------------------------|-------------------------------------------------------------------|-----------------------------------------------------------------------------------------------------|
| 1438/344 | 17                                             | 1294/310                                                          | 15                                                                                                  |
| 0,7      | 0                                              | 0,6                                                               | 0                                                                                                   |
| 0        | 0                                              | 0                                                                 | 0                                                                                                   |
| 82       | 31                                             | 73                                                                | 28                                                                                                  |
| 75       | 84                                             | 68                                                                | 75                                                                                                  |
| 1,8      | 7                                              | 1,6                                                               | 6                                                                                                   |
| 2,0      | 4                                              | 1,8                                                               | 4                                                                                                   |
| 0        | 0                                              | 0                                                                 | 0                                                                                                   |
|          | 1438/344<br>O,7<br>O<br>82<br>75<br>1,8<br>2,0 | 100 g (100g)  1438/344 17  0,7 0  0 0  82 31  75 84  1,8 7  2,0 4 | 100 g (100g) 90 g  1438/344 17 1294/310  0,7 0 0,6  0 0 0  82 31 73  75 84 68  1,8 7 1,6  2,0 4 1,8 |