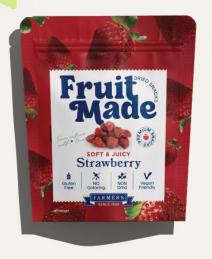

## Soft & Juicy Strawberry

Rich in vitamins and antioxidants, our strawberries offer a nutritious and tasty way to enjoy one of nature's finest fruits. We sweeten them with sugar and carefully dry them in custom ovens to preserve their vibrant flavor and nutrients. The result? A soft, juicy texture that brings the fresh fruit experience right to your taste buds. Indulge in the perfect balance of taste and nutrition with every bite.

Savor the essence of nature in a fun, flavorful way!

| 100 g    | %RI*<br>(100g)                                 | 90 g                                                              | %RI*<br>(90g)                                                                                       |
|----------|------------------------------------------------|-------------------------------------------------------------------|-----------------------------------------------------------------------------------------------------|
| 1438/344 | 17                                             | 1294/310                                                          | 15                                                                                                  |
| 0,7      | 0                                              | 0,6                                                               | 0                                                                                                   |
| 0        | 0                                              | 0                                                                 | 0                                                                                                   |
| 82       | 31                                             | 73                                                                | 28                                                                                                  |
| 75       | 84                                             | 68                                                                | 75                                                                                                  |
| 1,8      | 7                                              | 1,6                                                               | 6                                                                                                   |
| 2,0      | 4                                              | 1,8                                                               | 4                                                                                                   |
| 0        | 0                                              | 0                                                                 | 0                                                                                                   |
|          | 1438/344<br>O,7<br>O<br>82<br>75<br>1,8<br>2,0 | 100 g (100g)  1438/344 17  0,7 0  0 0  82 31  75 84  1,8 7  2,0 4 | 100 g (100g) 90 g  1438/344 17 1294/310  0,7 0 0,6  0 0 0  82 31 73  75 84 68  1,8 7 1,6  2,0 4 1,8 |