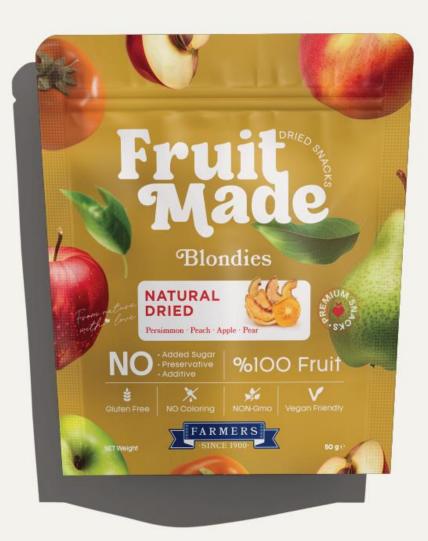

# Blondies

Our naturally dried persimmons, pears, peaches, and apples come together in **Blondies**, a flavorful and nutritious combination rich in fiber and essential nutrients. Each fruit is gently dried without added sugar, keeping its natural sweetness and distinct texture. Whether you enjoy the firm texture of dried persimmons, the soft bite of pears, the juicy flavor of peaches, or the sweet and tangy taste of apples, there's something in **Blondies** for everyone. Savor the fresh taste of nature's finest fruits with **Blondies**!

| Nutrition Facts<br>Enerji ve Besin Öğeleri | 100 g    | %R <b>i</b> *<br>(IOOg) | 50 g    | %RI*<br>(50g) |
|--------------------------------------------|----------|-------------------------|---------|---------------|
| Energy / Enerji (kj/kcal)                  | 1317/315 | 16                      | 659/158 | 8             |
| Fat / Yağ (g)                              | 0        | 0                       | 0       | 0             |
| of which saturates / doymuş yağ (g)        | 0        | 0                       | 0       | 0             |
| Carbohydrates / Karbonhidrat (g)           | 70       | 27                      | 35      | 14            |
| **of which sugars / şekerler (g)           | 58       | 64                      | 29      | 32            |
| Fibre / Lif (g)                            | 11       | 44                      | 5,5     | 22            |
| Protein / Protein (g)                      | 2,1      | 4                       | u       | 2             |
| Salt / Tuz (g)                             | 0        | 0                       | 0       | 0             |
|                                            |          |                         |         |               |

<sup>\*</sup>The values are based on the daily reference intake (RI) of an average adult.

<sup>\*\*</sup>Only naturally occuring sugars from the fruit