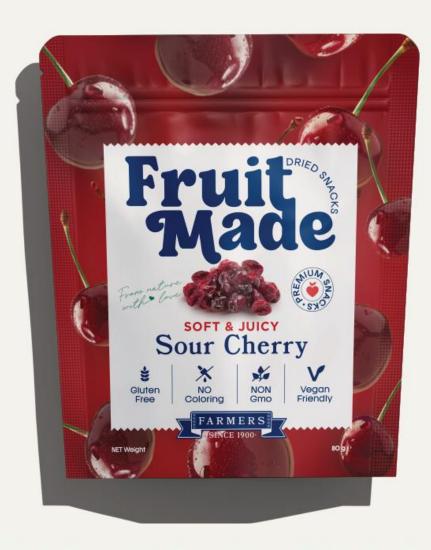

# Sour Cherry

Our sour cherries are a rich source of vitamins and minerals, delivering a bold, tangy flavor that's packed with natural goodness. We sweeten them with sugar and carefully dry them in custom ovens to preserve their vibrant flavor and nutrients. The result? A soft, juicy texture that brings the fresh fruit experience right to your taste buds. Indulge in the perfect balance of taste and nutrition with every bite.

Savor the essence of nature in a fun, flavorful way!

| Nutrition Facts<br>Enerji ve Besin Öğeleri | 100 g    | %R <b>i</b> *<br>(IOOg) | 80 g     | %RI*<br>(80g) |
|--------------------------------------------|----------|-------------------------|----------|---------------|
| Energy / Enerji (kj/kcal)                  | 1442/345 | 17                      | 1154/276 | 14            |
| Fat / Yağ (g)                              | 0        | 0                       | 0        | 0             |
| of which saturates / doymuş yağ (g)        | 0        | 0                       | 0        | 0             |
| Carbohydrates / Karbonhidrat (g)           | 82       | 32                      | 66       | 25            |
| of which sugars / şekerler (g)             | 73       | 82                      | 59       | 65            |
| Fibre / Lif (g)                            | 1,2      | 5                       | I,O      | 4             |
| Protein / Protein (g)                      | 2,3      | 5                       | 1,8      | 4             |
| Salt / Tuz (g)                             | 0        | 0                       | 0        | 0             |
|                                            |          |                         |          |               |