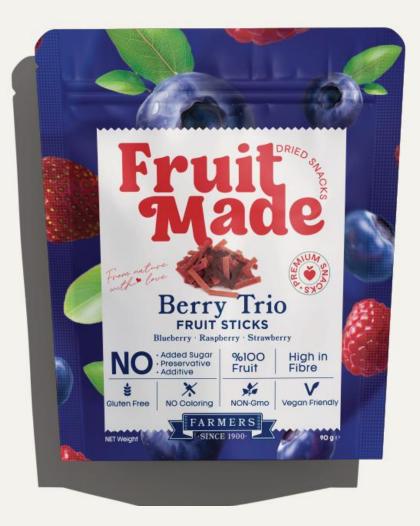

#### FRUIT STICKS

## Berry Trio

The berries you enjoy every day are now in a whole new form!
Our Berry Trio combines the vibrant tastes of blueberries,
raspberries, and strawberries into fruit sticks that are 100%
natural with no added sugar. This trio offers a playful twist on
your favorite berries, providing a soft and satisfying bite. Enjoy
the natural sweetness and rich taste of real fruit, now in a
convenient, snackable stick. Healthy, fun, and flavorful, Berry Trio
is the perfect way to experience berries in an exciting new way!

| Nutrition Facts<br>Enerji ve Besin Öğeleri | 100 g    | %R <b>i</b> *<br>(IOOg) | 90 g     | %RI*<br>(90g) |
|--------------------------------------------|----------|-------------------------|----------|---------------|
| Energy / Enerji (kj/kcal)                  | 1325/317 | 16                      | 1192/285 | 14            |
| Fat / Yağ (g)                              | 0        | 0                       | 0        | 0             |
| of which saturates / doymuş yağ (g)        | 0        | 0                       | 0        | 0             |
| Carbohydrates / Karbonhidrat (g)           | 72       | 28                      | 65       | 25            |
| **of which sugars / şekerler (g)           | 54       | 60                      | 49       | 54            |
| Fibre / Lif (g)                            | 12       | 47                      | 11       | 42            |
| Protein / Protein (g)                      | 1,2      | 2                       | u        | 2             |
| Salt / Tuz (g)                             | 0        | 0                       | 0        | 0             |
| Vitamin C (mg)                             | 255,2    | 319                     | 229,7    | 287           |