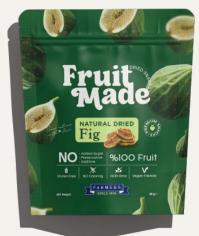

## Fig

Our naturally dried figs offer a rich, satisfying flavor packed with fiber and essential nutrients. Gently dried without added sugar, these figs retain their authentic sweetness and have a slightly firm, chewy texture that makes for a fulfilling snack. Whether enjoyed on their own or paired with other treats, our figs provide a naturally energizing boost with every bite. Experience the wholesome simplicity of nature's bounty in every delicious mouthful!

| Nutrition Facts<br>Enerji ve Besin Öğeleri | 100 g    | %RI*<br>(IOOg) | 45 g    | %RI*<br>(45g) |
|--------------------------------------------|----------|----------------|---------|---------------|
| Energy / Enerji (kj/koal)                  | 1230/294 | 15             | 553/132 | 7             |
| Fat / Yaǧ (g)                              | 0,6      | 1              | 0       | 0             |
| of which saturates / doymuş yağ (g)        | 0        | 0              | 0       | 0             |
| Carbohydrates / Karbonhidrat (g)           | 64       | 24             | 29      | 11            |
| **of which sugars / şekerler (g)           | 48       | 53             | 22      | 24            |
| Fibre / Lif (g)                            | 10       | 40             | 4,5     | 18            |
| Protein / Protein (g)                      | 3,2      | 6              | 1,4     | 3             |
| \$alt / Tuz (g)                            | 0        | 0              | 0       | 0             |
|                                            |          |                |         |               |