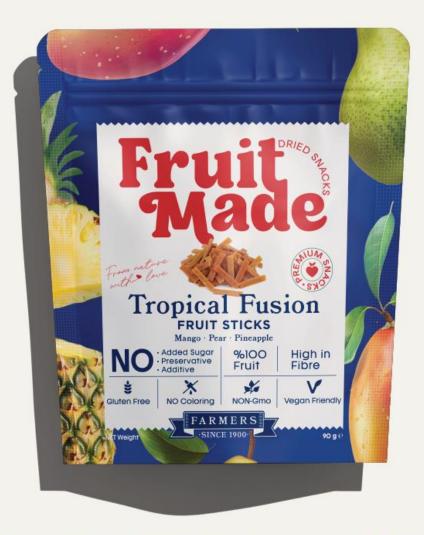

#### **FRUIT STICKS**

## **Tropical Fusion**

The tropical fruits you love are now in a whole new form! Our **Tropical Fusion** combines the vibrant tastes of mango, pear, and pineapple into fruit sticks that are 100% natural with no added sugar. This blend offers a playful twist on your favorite tropical flavors, providing a soft and satisfying bite. Enjoy the natural sweetness and refreshing taste of real fruit, now in a convenient, snackable stick. Healthy, fun, and flavorful, **Tropical Fusion** is the perfect way to experience tropical fruits in an exciting new way!

| Nutrition Facts<br>Enerji ve Besin Öğeleri | 100 g    | %R <b>i</b> *<br>(IOOg) | 90 g     | %RI*<br>(90g) |
|--------------------------------------------|----------|-------------------------|----------|---------------|
| Energy / Enerji (kj/kcal)                  | 1292/309 | 15                      | 1163/278 | 14            |
| Fat / Yağ (g)                              | 0        | 0                       | 0        | 0             |
| of which saturates / doymuş yağ (g)        | 0        | 0                       | 0        | 0             |
| Carbohydrates / Karbonhidrat (g)           | 68       | 26                      | 61       | 24            |
| **of which sugars / şekerler (g)           | 52       | 58                      | 47       | 52            |
| Fibre / Lif (g)                            | 17       | 68                      | 15       | 61            |
| Protein / Protein (g)                      | 0,7      | 1                       | 0,6      | 1             |
| Salt / Tuz (g)                             | 0        | 0                       | 0        | 0             |
| Vitamin C (mg)                             | 140,5    | 176                     | 126,5    | 158           |
|                                            |          |                         |          |               |