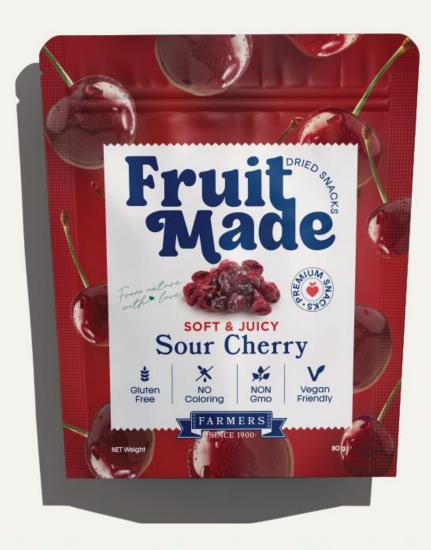

#### **SOFT & JUICY**

# Sour Cherry

Our sour cherries are a rich source of vitamins and minerals, delivering a bold, tangy flavor that's packed with natural goodness. We sweeten them with sugar and carefully dry them in custom ovens to preserve their vibrant flavor and nutrients. The result? A soft, juicy texture that brings the fresh fruit experience right to your taste buds. Indulge in the perfect balance of taste and nutrition with every bite.

Savor the essence of nature in a fun, flavorful way!

| Nutrition Facts<br>Enerji ve Besin Öğeleri | 100 g    | %R <b>i</b> *<br>(IOOg) | 80 g     | %RI*<br>(80g) |
|--------------------------------------------|----------|-------------------------|----------|---------------|
| Energy / Enerji (kj/kcal)                  | 1442/345 | 17                      | 1154/276 | 14            |
| Fat / Yağ (g)                              | 0        | 0                       | 0        | 0             |
| of which saturates / doymuş yağ (g)        | 0        | 0                       | 0        | 0             |
| Carbohydrates / Karbonhidrat (g)           | 82       | 32                      | 66       | 25            |
| of which sugars / şekerler (g)             | 73       | 82                      | 59       | 65            |
| Fibre / Lif (g)                            | 1,2      | 5                       | I,O      | 4             |
| Protein / Protein (g)                      | 2,3      | 5                       | 1,8      | 4             |
| Salt / Tuz (g)                             | 0        | 0                       | 0        | 0             |
|                                            |          |                         |          |               |