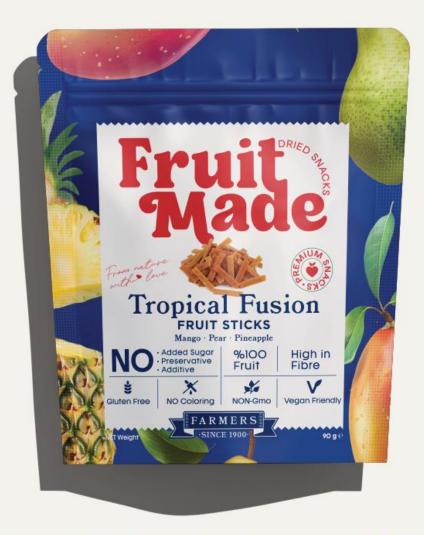

## **Tropical Fusion**

The tropical fruits you love are now in a whole new form! Our **Tropical Fusion** combines the vibrant tastes of mango, pear, and pineapple into fruit sticks that are 100% natural with no added sugar. This blend offers a playful twist on your favorite tropical flavors, providing a soft and satisfying bite. Enjoy the natural sweetness and refreshing taste of real fruit, now in a convenient, snackable stick. Healthy, fun, and flavorful, **Tropical Fusion** is the perfect way to experience tropical fruits in an exciting new way!

| Nutrition Facts<br>Enerji ve Besin Öğeleri | 100 g    | %R <b>i</b> *<br>(IOOg) | 90 g     | %RI*<br>(90g) |
|--------------------------------------------|----------|-------------------------|----------|---------------|
| Energy / Enerji (kj/kcal)                  | 1292/309 | 15                      | 1163/278 | 14            |
| Fat / Yağ (g)                              | 0        | 0                       | 0        | 0             |
| of which saturates / doymuş yağ (g)        | 0        | 0                       | 0        | 0             |
| Carbohydrates / Karbonhidrat (g)           | 68       | 26                      | 61       | 24            |
| **of which sugars / şekerler (g)           | 52       | 58                      | 47       | 52            |
| Fibre / Lif (g)                            | 17       | 68                      | 15       | 61            |
| Protein / Protein (g)                      | 0,7      | 1                       | 0,6      | 1             |
| Salt / Tuz (g)                             | 0        | 0                       | 0        | 0             |
| Vitamin C (mg)                             | 140,5    | 176                     | 126,5    | 158           |
|                                            |          |                         |          |               |