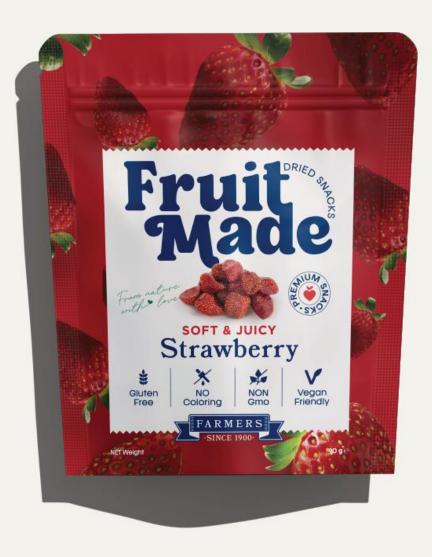

## Soft & Juicy Strawberry

Rich in vitamins and antioxidants, our strawberries offer a nutritious and tasty way to enjoy one of nature's finest fruits. We sweeten them with sugar and carefully dry them in custom ovens to preserve their vibrant flavor and nutrients. The result? A soft, juicy texture that brings the fresh fruit experience right to your taste buds. Indulge in the perfect balance of taste and nutrition with every bite.

Savor the essence of nature in a fun, flavorful way!

| 100 g    | %RI*<br>(IOOg)                                 | 90 g                                                              | %RI*<br>(90g)                                                                                       |
|----------|------------------------------------------------|-------------------------------------------------------------------|-----------------------------------------------------------------------------------------------------|
| 1438/344 | 17                                             | 1294/310                                                          | 15                                                                                                  |
| 0,7      | 0                                              | 0,6                                                               | 0                                                                                                   |
| 0        | 0                                              | 0                                                                 | 0                                                                                                   |
| 82       | 31                                             | 73                                                                | 28                                                                                                  |
| 75       | 84                                             | 68                                                                | 75                                                                                                  |
| 1,8      | 7                                              | 1,6                                                               | 6                                                                                                   |
| 2,0      | 4                                              | 1,8                                                               | 4                                                                                                   |
| 0        | 0                                              | 0                                                                 | 0                                                                                                   |
|          | 1438/344<br>O,7<br>O<br>82<br>75<br>1,8<br>2,0 | 100 g (100g)  1438/344 17  0,7 0  0 0  82 31  75 84  1,8 7  2,0 4 | 100 g (100g) 90 g  1438/344 17 1294/310  0,7 0 0,6  0 0 0  82 31 73  75 84 68  1,8 7 1,6  2,0 4 1,8 |