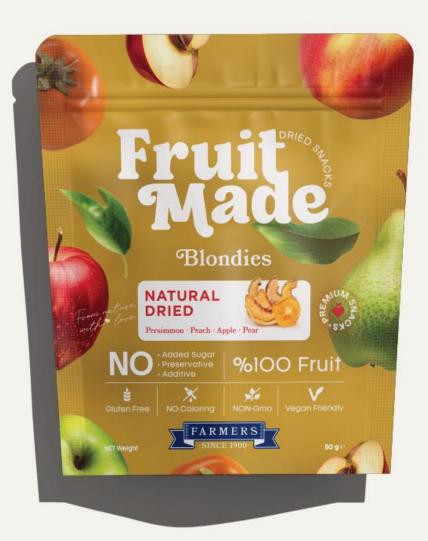

# Blondies

Our naturally dried persimmons, pears, peaches, and apples come together in **Blondies**, a flavorful and nutritious combination rich in fiber and essential nutrients. Each fruit is gently dried without added sugar, keeping its natural sweetness and distinct texture. Whether you enjoy the firm texture of dried persimmons, the soft bite of pears, the juicy flavor of peaches, or the sweet and tangy taste of apples, there's something in **Blondies** for everyone. Savor the fresh taste of nature's finest fruits with **Blondies**!

| Nutrition Facts<br>Enerji ve Besin Öğeleri | 100 g    | %R <b>i</b> *<br>(IOOg) | 50 g    | %RI*<br>(50g) |
|--------------------------------------------|----------|-------------------------|---------|---------------|
| Energy / Enerji (kj/koal)                  | 1317/315 | 16                      | 659/158 | 8             |
| Fat / Yağ (g)                              | 0        | 0                       | 0       | 0             |
| of which saturates / doymuş yağ (g)        | 0        | 0                       | 0       | 0             |
| Carbohydrates / Karbonhidrat (g)           | 70       | 27                      | 35      | 14            |
| **of which sugars / şekerler (g)           | 58       | 64                      | 29      | 32            |
| Fibre / Lif (g)                            | 11       | 44                      | 5,5     | 22            |
| Protein / Protein (g)                      | 2,1      | 4                       | u       | 2             |
| Salt / Tuz (g)                             | 0        | 0                       | 0       | 0             |
|                                            |          | ·                       | -       |               |

<sup>\*</sup>The values are based on the daily reference intake (RI) of an average adult.

<sup>\*\*</sup>Only naturally occuring sugars from the fruit