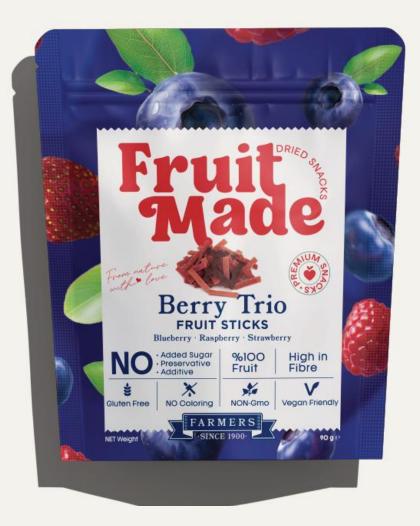

# Berry Trio

The berries you enjoy every day are now in a whole new form!
Our Berry Trio combines the vibrant tastes of blueberries,
raspberries, and strawberries into fruit sticks that are 100%
natural with no added sugar. This trio offers a playful twist on
your favorite berries, providing a soft and satisfying bite. Enjoy
the natural sweetness and rich taste of real fruit, now in a
convenient, snackable stick. Healthy, fun, and flavorful, Berry Trio
is the perfect way to experience berries in an exciting new way!

| Nutrition Facts<br>Enerji ve Besin Öğeleri | 100 g    | %R <b>i</b> *<br>(IOOg) | 90 g     | %RI*<br>(90g) |
|--------------------------------------------|----------|-------------------------|----------|---------------|
| Energy / Enerji (kj/kcal)                  | 1325/317 | 16                      | 1192/285 | 14            |
| Fat / Yağ (g)                              | 0        | 0                       | 0        | 0             |
| of which saturates / doymuş yağ (g)        | 0        | 0                       | 0        | 0             |
| Carbohydrates / Karbonhidrat (g)           | 72       | 28                      | 65       | 25            |
| **of which sugars / şekerler (g)           | 54       | 60                      | 49       | 54            |
| Fibre / Lif (g)                            | 12       | 47                      | 11       | 42            |
| Protein / Protein (g)                      | 1,2      | 2                       | u        | 2             |
| Salt / Tuz (g)                             | 0        | 0                       | 0        | 0             |
| Vitamin C (mg)                             | 255,2    | 319                     | 229,7    | 287           |