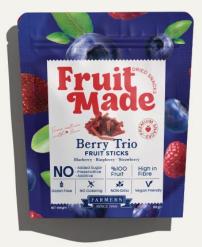

# Berry Trio

The berries you enjoy every day are now in a whole new form!
Our Berry Trio combines the vibrant tastes of blueberries,
raspberries, and strawberries into fruit sticks that are 100%
natural with no added sugar. This trio offers a playful twist on
your favorite berries, providing a soft and satisfying bite. Enjoy
the natural sweetness and rich taste of real fruit, now in a
convenient, snackable stick. Healthy, fun, and flavorful, Berry Trio
is the perfect way to experience berries in an exciting new way!

| Nutrition Facts<br>Enerji ve Besin Öğeleri | 100 g    | %R <b>i</b> *<br>(IOOg) | 90 g     | %RI*<br>(90g) |
|--------------------------------------------|----------|-------------------------|----------|---------------|
| Energy / Enerji (kj/kcal)                  | 1325/317 | 16                      | 1192/285 | 14            |
| Fat / Yağ (g)                              | 0        | 0                       | 0        | 0             |
| of which saturates / doymuş yağ (g)        | 0        | 0                       | 0        | 0             |
| Carbohydrates / Karbonhidrat (g)           | 72       | 28                      | 65       | 25            |
| **of which sugars / şekerler (g)           | 54       | 60                      | 49       | 54            |
| Fibre / Lif (g)                            | 12       | 47                      | 11       | 42            |
| Protein / Protein (g)                      | 1,2      | 2                       | u        | 2             |
| Salt / Tuz (g)                             | 0        | 0                       | 0        | 0             |
| Vitamin C (mg)                             | 255,2    | 319                     | 229,7    | 287           |