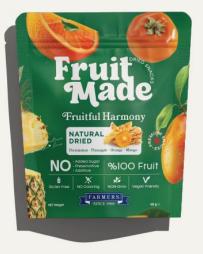

# Fruitful Harmony

Indulge in the vibrant medley of naturally dried persimmons, pineapples, oranges, and mangoes, perfectly balanced to offer a nutritious and delicious snack. Rich in fiber and essential nutrients, this mix is gently dried without added sugar to preserve each fruit's natural sweetness and unique texture. Whether you crave the firm bite of persimmons, the tropical sweetness of pineapples, the citrusy zest of oranges, or the smooth richness of mangoes, **Fruitful Harmony** has something for everyone. Enjoy this energizing blend, nature's finest tropical fruits to every bite!

| Nutrition Facts<br>Enerji ve Besin Öğeleri | 100 g    | %RI*<br>(IOOg) | 40 g        | %RI*<br>(4Og) |
|--------------------------------------------|----------|----------------|-------------|---------------|
| Energy / Enerji (kj/koal)                  | 1317/315 | 16             | 527/126     | 6             |
| Fat / Yağ (g)                              | 0        | 0              | 0           | 0             |
| of which saturates / doymuş yağ (g)        | 0        | 0              | 0           | 0             |
| Carbohydrates / Karbonhidrat (g)           | 72       | 28             | 29          | 11            |
| **of which sugars / şekerler (g)           | 57       | 63             | 23          | 25            |
| Fibre / Lif (g)                            | 7,6      | 30             | <b>3</b> ,O | 12            |
| Protein / Protein (g)                      | 1,6      | 3              | 0,6         | 1             |
| Salt / Tuz (g)                             | 0        | 0              | 0           | 0             |
|                                            |          |                |             |               |