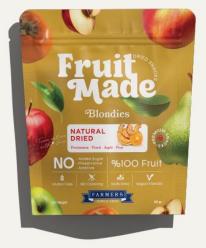

# Blondies

Our naturally dried persimmons, pears, peaches, and apples come together in **Blondies**, a flavorful and nutritious combination rich in fiber and essential nutrients. Each fruit is gently dried without added sugar, keeping its natural sweetness and distinct texture. Whether you enjoy the firm texture of dried persimmons, the soft bite of pears, the juicy flavor of peaches, or the sweet and tangy taste of apples, there's something in **Blondies** for everyone. Savor the fresh taste of nature's finest fruits with **Blondies**!

| Nutrition Facts<br>Enerji ve Besin Öğeleri | 100 g    | %R <b>i</b> *<br>(IOOg) | 50 g    | %RI*<br>(50g) |
|--------------------------------------------|----------|-------------------------|---------|---------------|
| Energy / Enerji (kj/koal)                  | 1317/315 | 16                      | 659/158 | 8             |
| Fat / Yağ (g)                              | 0        | 0                       | 0       | 0             |
| of which saturates / doymuş yağ (g)        | 0        | 0                       | 0       | 0             |
| Carbohydrates / Karbonhidrat (g)           | 70       | 27                      | 35      | 14            |
| **of which sugars / şekerler (g)           | 58       | 64                      | 29      | 32            |
| Fibre / Lif (g)                            | 11       | 44                      | 5,5     | 22            |
| Protein / Protein (g)                      | 2,1      | 4                       | u       | 2             |
| Salt / Tuz (g)                             | 0        | 0                       | 0       | 0             |
|                                            |          | ·                       | -       |               |