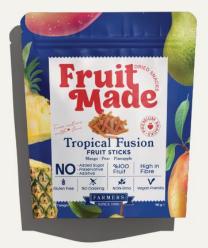

#### **FRUIT STICKS**

## **Tropical Fusion**

The tropical fruits you love are now in a whole new form! Our **Tropical Fusion** combines the vibrant tastes of mango, pear, and pineapple into fruit sticks that are 100% natural with no added sugar. This blend offers a playful twist on your favorite tropical flavors, providing a soft and satisfying bite. Enjoy the natural sweetness and refreshing taste of real fruit, now in a convenient, snackable stick. Healthy, fun, and flavorful, **Tropical Fusion** is the perfect way to experience tropical fruits in an exciting new way!

| Nutrition Facts<br>Enerji ve Besin Öğeleri | 100 g    | %R <b>i</b> *<br>(IOOg) | 90 g     | %RI*<br>(90g) |
|--------------------------------------------|----------|-------------------------|----------|---------------|
| Energy / Enerji (kj/kcal)                  | 1292/309 | 15                      | 1163/278 | 14            |
| Fat / Yağ (g)                              | 0        | 0                       | 0        | 0             |
| of which saturates / doymuş yağ (g)        | 0        | 0                       | 0        | 0             |
| Carbohydrates / Karbonhidrat (g)           | 68       | 26                      | 61       | 24            |
| **of which sugars / şekerler (g)           | 52       | 58                      | 47       | 52            |
| Fibre / Lif (g)                            | 17       | 68                      | 15       | 61            |
| Protein / Protein (g)                      | 0,7      | 1                       | 0,6      | 1             |
| Salt / Tuz (g)                             | 0        | 0                       | 0        | 0             |
| Vitamin C (mg)                             | 140,5    | 176                     | 126,5    | 158           |
|                                            |          |                         |          |               |