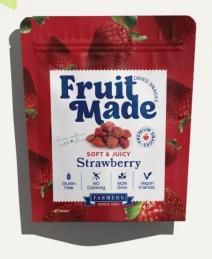

## Soft & Juicy Strawberry

Rich in vitamins and antioxidants, our strawberries offer a nutritious and tasty way to enjoy one of nature's finest fruits. We sweeten them with sugar and carefully dry them in custom ovens to preserve their vibrant flavor and nutrients. The result? A soft, juicy texture that brings the fresh fruit experience right to your taste buds. Indulge in the perfect balance of taste and nutrition with every bite.

Savor the essence of nature in a fun, flavorful way!

| 100 g    | %RI*<br>(IOOg)                                 | 90 g                                                              | %RI*<br>(90g)                                                                                       |
|----------|------------------------------------------------|-------------------------------------------------------------------|-----------------------------------------------------------------------------------------------------|
| 1438/344 | 17                                             | 1294/310                                                          | 15                                                                                                  |
| 0,7      | 0                                              | 0,6                                                               | 0                                                                                                   |
| 0        | 0                                              | 0                                                                 | 0                                                                                                   |
| 82       | 31                                             | 73                                                                | 28                                                                                                  |
| 75       | 84                                             | 68                                                                | 75                                                                                                  |
| 1,8      | 7                                              | 1,6                                                               | 6                                                                                                   |
| 2,0      | 4                                              | 1,8                                                               | 4                                                                                                   |
| 0        | 0                                              | 0                                                                 | 0                                                                                                   |
|          | 1438/344<br>O,7<br>O<br>82<br>75<br>1,8<br>2,0 | 100 g (100g)  1438/344 17  0,7 0  0 0  82 31  75 84  1,8 7  2,0 4 | 100 g (100g) 90 g  1438/344 17 1294/310  0,7 0 0,6  0 0 0  82 31 73  75 84 68  1,8 7 1,6  2,0 4 1,8 |