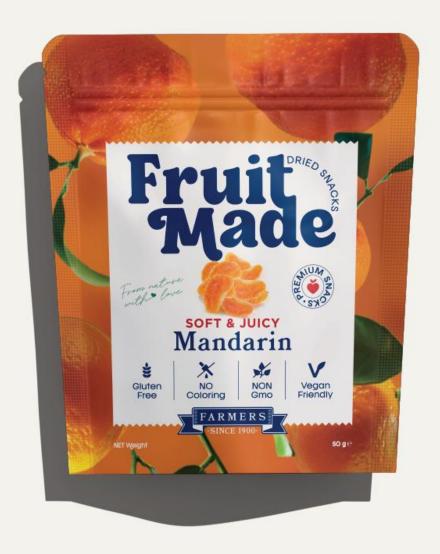

#### **SOFT & JUICY**

## Mandarin

Naturally high in vitamin C, our mandarins offer a zesty, nutritious treat that captures the fresh essence of this fragrant citrus fruit. We sweeten them with sugar and carefully dry them in custom ovens to preserve their vibrant flavor and nutrients. The result? A soft, juicy texture that brings the fresh fruit experience right to your taste buds. Indulge in the perfect balance of taste and nutrition with every bite. Savor the essence of nature in a fun, flavorful way!

| Nutrition Facts<br>Enerji ve Besin Öğe <b>l</b> eri | 100 g    | %Ri*<br>(IOOg) | 50 g    | %RI*<br>(50g) |
|-----------------------------------------------------|----------|----------------|---------|---------------|
| Energy / Enerji (kj/kcal)                           | 1388/332 | 17             | 694/166 | 8             |
| Fat / Yağ (g)                                       | 0        | 0              | 0       | 0             |
| of which saturates / doymuş yağ (g)                 | 0        | 0              | 0       | 0             |
| Carbohydrates / Karbonhidrat (g)                    | 79       | 30             | 39      | 15            |
| of which sugars / şekerler (g)                      | 75       | 83             | 38      | 42            |
| Fibre / Lif (g)                                     | 1,4      | 6              | 0,7     | 3             |
| Protein / Protein (g)                               | 3,3      | 7              | 1,7     | 3             |
| Salt / Tuz (g)                                      | 0        | 0              | 0       | 0             |