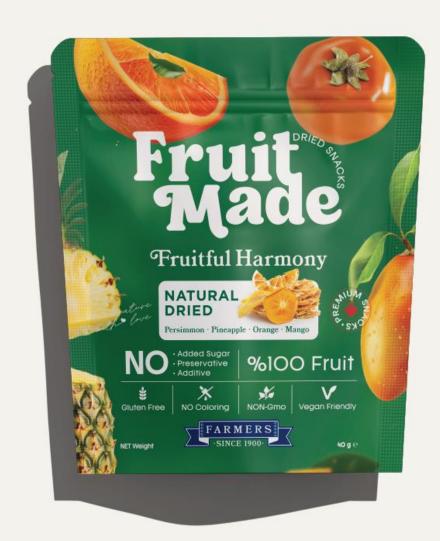

# Fruitful Harmony

Indulge in the vibrant medley of naturally dried persimmons, pineapples, oranges, and mangoes, perfectly balanced to offer a nutritious and delicious snack. Rich in fiber and essential nutrients, this mix is gently dried without added sugar to preserve each fruit's natural sweetness and unique texture. Whether you crave the firm bite of persimmons, the tropical sweetness of pineapples, the citrusy zest of oranges, or the smooth richness of mangoes, **Fruitful Harmony** has something for everyone. Enjoy this energizing blend, nature's finest tropical fruits to every bite!

| Nutrition Facts<br>Enerji ve Besin Öğeleri | 100 g    | %RI*<br>(IOOg) | 40 g        | %RI*<br>(4Og) |
|--------------------------------------------|----------|----------------|-------------|---------------|
| Energy / Enerji (kj/koal)                  | 1317/315 | 16             | 527/126     | 6             |
| Fat / Yağ (g)                              | 0        | 0              | 0           | 0             |
| of which saturates / doymuş yağ (g)        | 0        | 0              | 0           | 0             |
| Carbohydrates / Karbonhidrat (g)           | 72       | 28             | 29          | 11            |
| **of which sugars / şekerler (g)           | 57       | 63             | 23          | 25            |
| Fibre / Lif (g)                            | 7,6      | 30             | <b>3</b> ,O | 12            |
| Protein / Protein (g)                      | 1,6      | 3              | 0,6         | 1             |
| Salt / Tuz (g)                             | 0        | 0              | 0           | 0             |
|                                            |          |                |             |               |

\*The values are based on the daily reference intake (RI) of an average adult.

\*\*Only naturally occuring sugars from the fruit