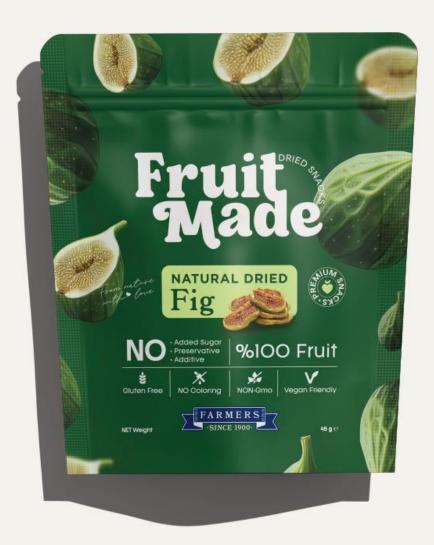

# Fig

Our naturally dried figs offer a rich, satisfying flavor packed with fiber and essential nutrients. Gently dried without added sugar, these figs retain their authentic sweetness and have a slightly firm, chewy texture that makes for a fulfilling snack. Whether enjoyed on their own or paired with other treats, our figs provide a naturally energizing boost with every bite. Experience the wholesome simplicity of nature's bounty in every delicious mouthful!

| Nutrition Facts<br>Enerji ve Besin Öğeleri | 100 g    | %RI*<br>(IOOg) | 45 g    | %RI*<br>(45g) |
|--------------------------------------------|----------|----------------|---------|---------------|
| Energy / Enerji (kj/koal)                  | 1230/294 | 15             | 553/132 | 7             |
| Fat / Yaǧ (g)                              | 0,6      | 1              | 0       | 0             |
| of which saturates / doymuş yağ (g)        | 0        | 0              | 0       | 0             |
| Carbohydrates / Karbonhidrat (g)           | 64       | 24             | 29      | 11            |
| **of which sugars / şekerler (g)           | 48       | 53             | 22      | 24            |
| Fibre / Lif (g)                            | 10       | 40             | 4,5     | 18            |
| Protein / Protein (g)                      | 3,2      | 6              | 1,4     | 3             |
| \$alt / Tuz (g)                            | 0        | 0              | 0       | 0             |
|                                            |          |                |         |               |

<sup>\*</sup>The values are based on the daily reference intake (RI) of an average adult.

<sup>\*\*</sup>Only naturally occuring sugars from the fruit