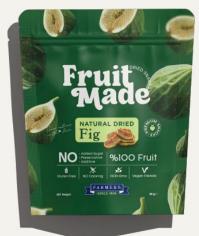

# Fig

Our naturally dried figs offer a rich, satisfying flavor packed with fiber and essential nutrients. Gently dried without added sugar, these figs retain their authentic sweetness and have a slightly firm, chewy texture that makes for a fulfilling snack. Whether enjoyed on their own or paired with other treats, our figs provide a naturally energizing boost with every bite. Experience the wholesome simplicity of nature's bounty in every delicious mouthful!

| Nutrition Facts<br>Enerji ve Besin Öğeleri | 100 g    | %RI*<br>(IOOg) | 45 g    | %RI*<br>(45g) |
|--------------------------------------------|----------|----------------|---------|---------------|
| Energy / Enerji (kj/koal)                  | 1230/294 | 15             | 553/132 | 7             |
| Fat / Yaǧ (g)                              | 0,6      | 1              | 0       | 0             |
| of which saturates / doymuş yağ (g)        | 0        | 0              | 0       | 0             |
| Carbohydrates / Karbonhidrat (g)           | 64       | 24             | 29      | 11            |
| **of which sugars / şekerler (g)           | 48       | 53             | 22      | 24            |
| Fibre / Lif (g)                            | 10       | 40             | 4,5     | 18            |
| Protein / Protein (g)                      | 3,2      | 6              | 1,4     | 3             |
| \$alt / Tuz (g)                            | 0        | 0              | 0       | 0             |
|                                            |          |                |         |               |