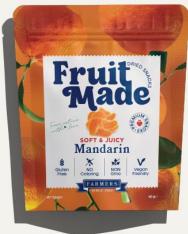

## Mandarin

Naturally high in vitamin C, our mandarins offer a zesty, nutritious treat that captures the fresh essence of this fragrant citrus fruit. We sweeten them with sugar and carefully dry them in custom ovens to preserve their vibrant flavor and nutrients. The result? A soft, juicy texture that brings the fresh fruit experience right to your taste buds. Indulge in the perfect balance of taste and nutrition with every bite. Savor the essence of nature in a fun, flavorful way!

| Nutrition Facts<br>Enerji ve Besin Öğe <b>l</b> eri | 100 g    | %Ri*<br>(IOOg) | 50 g    | %RI*<br>(50g) |
|-----------------------------------------------------|----------|----------------|---------|---------------|
| Energy / Enerji (kj/kcal)                           | 1388/332 | 17             | 694/166 | 8             |
| Fat / Yağ (g)                                       | 0        | 0              | 0       | 0             |
| of which saturates / doymuş yağ (g)                 | 0        | 0              | 0       | 0             |
| Carbohydrates / Karbonhidrat (g)                    | 79       | 30             | 39      | 15            |
| of which sugars / şekerler (g)                      | 75       | 83             | 38      | 42            |
| Fibre / Lif (g)                                     | 1,4      | 6              | 0,7     | 3             |
| Protein / Protein (g)                               | 3,3      | 7              | 1,7     | 3             |
| Salt / Tuz (g)                                      | 0        | 0              | 0       | 0             |